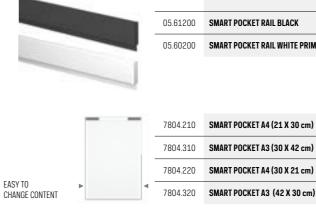

## DISPLAY HANGING SYSTEMS - RAIL SYSTEMS **SMART POCKET RAIL**

SMART POCKET RAIL

| 05.14166 | MAGAZINE RAIL BLACK | 166 cm | INCLUDES FASTENER MATERIAL + END CAPS |
|----------|---------------------|--------|---------------------------------------|
| 05.13166 | MAGAZINE RAIL ALU   | 166 cm | INCLUDES FASTENER MATERIAL + END CAPS |
|          |                     |        |                                       |

#### Stylish presentation of pictures. ideas and information

A speedy solution for improved, more stylish presentation of pictures, ideas and information. From charts and models to photos of employees. The Smart Pocket Rail can be used for a very wide range of applications and is suitable for internal and external use. It is an ideal system for presenting content in a vivid way. It also transforms a boring wall into a dynamic part of the room. The Smart Pocket Rail is mounted to the wall with clips. You can easily click the acrylic pockets into this rail. You can choose from an A4 or A3 size. Because of the notch at the back and side of the pocket, you can change the content very quickly and easily, without having to remove the smart pockets from the rail.