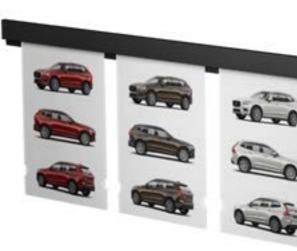

## DISPLAY HANGING SYSTEMS - RAIL SYSTEMS **SMART POCKET RAIL**

SMART POCKET RAIL

| 05.14166 | MAGAZINE RAIL BLACK | 166 cm | INCLUDES FASTENER MATERIAL + END CAPS |
|----------|---------------------|--------|---------------------------------------|
| 05.13166 | MAGAZINE RAIL ALU   | 166 cm | INCLUDES FASTENER MATERIAL + END CAPS |
|          |                     |        |                                       |

#### Stylish presentation of pictures. ideas and information

A speedy solution for improved, more stylish presentation of pictures, ideas and information. From charts and models to photos of employees. The Smart Pocket Rail can be used for a very wide range of applications and is suitable for internal and external use. It is an ideal system for presenting content in a vivid way. It also transforms a boring wall into a dynamic part of the room. The Smart Pocket Rail is mounted to the wall with clips. You can easily click the acrylic pockets into this rail. You can choose from an A4 or A3 size. Because of the notch at the back and side of the pocket, you can change the content very quickly and easily, without having to remove the smart pockets from the rail.