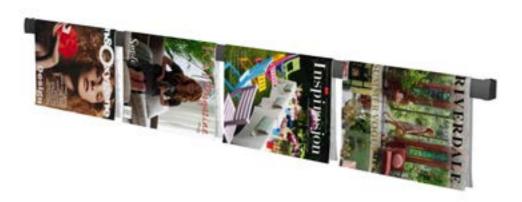

# **MAGAZINE RAIL**

| 10 mm

### Attractive presentation: magazines on the wall

Get rid of those messy piles of magazines. Magazine Rail organises periodicals and magazines in a very attractive manner. Unlike other presentation systems, it all looks orderly and eye-catching. Suitable for a modern interior, decorated with attention to detail and the experience of users. The Magazine Rail has fixed mounting, directly to the wall. Several rails below one another allow several magazines to be presented. The rail is available in 99 cm, 133 cm and 166 cm, for 3, 4 or 5 magazines and in a black or aluminium finish.