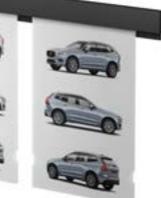

## DISPLAY HANGING SYSTEMS - RAIL SYSTEMS **SMART POCKET RAIL**

SMART POCKET RAIL

| 05.14166 | MAGAZINE RAIL BLACK | 166 cm | INCLUDES FASTENER MATERIAL + END CAPS |
|----------|---------------------|--------|---------------------------------------|
| 05.13166 | MAGAZINE RAIL ALU   | 166 cm | INCLUDES FASTENER MATERIAL + END CAPS |
|          |                     |        |                                       |

#### Stylish presentation of pictures. ideas and information

A speedy solution for improved, more stylish presentation of pictures, ideas and information. From charts and models to photos of employees. The Smart Pocket Rail can be used for a very wide range of applications and is suitable for internal and external use. It is an ideal system for presenting content in a vivid way. It also transforms a boring wall into a dynamic part of the room. The Smart Pocket Rail is mounted to the wall with clips. You can easily click the acrylic pockets into this rail. You can choose from an A4 or A3 size. Because of the notch at the back and side of the pocket, you can change the content very quickly and easily, without having to remove the smart pockets from the rail.