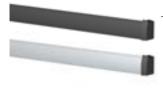

# **MAGAZINE RAIL**

| 10 mm

### Attractive presentation: magazines on the wall

Get rid of those messy piles of magazines. Magazine Rail organises periodicals and magazines in a very attractive manner. Unlike other presentation systems, it all looks orderly and eye-catching. Suitable for a modern interior, decorated with attention to detail and the experience of users. The Magazine Rail has fixed mounting, directly to the wall. Several rails below one another allow several magazines to be presented. The rail is available in 99 cm, 133 cm and 166 cm, for 3, 4 or 5 magazines and in a black or aluminium finish.