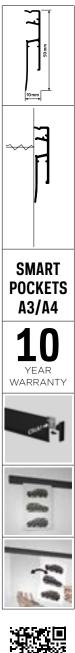

## DISPLAY HANGING SYSTEMS - RAIL SYSTEMS **SMART POCKET RAIL**

SMART POCKET RAIL

| 05.14166 | MAGAZINE RAIL BLACK | 166 cm | INCLUDES FASTENER MATERIAL + END CAPS |
|----------|---------------------|--------|---------------------------------------|
| 05.13166 | MAGAZINE RAIL ALU   | 166 cm | INCLUDES FASTENER MATERIAL + END CAPS |
|          |                     |        |                                       |

#### Stylish presentation of pictures. ideas and information

A speedy solution for improved, more stylish presentation of pictures, ideas and information. From charts and models to photos of employees. The Smart Pocket Rail can be used for a very wide range of applications and is suitable for internal and external use. It is an ideal system for presenting content in a vivid way. It also transforms a boring wall into a dynamic part of the room. The Smart Pocket Rail is mounted to the wall with clips. You can easily click the acrylic pockets into this rail. You can choose from an A4 or A3 size. Because of the notch at the back and side of the pocket, you can change the content very quickly and easily, without having to remove the smart pockets from the rail.

| ) | PORTRAIT  |
|---|-----------|
| ) | PORTRAIT  |
| ) | LANDSCAPE |
| ) | LANDSCAPE |