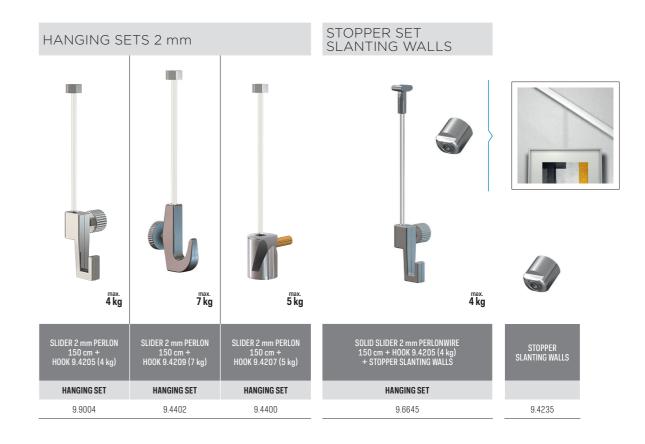

## **COMBINATIONS**

A picture hanging system comprises the following elements: **rail**, **hanging wire** and **hanging hook**. Artiteq guarantees the functionality of the products because it carefully coordinates the various elements of a picture hanging system. The quality can only be guaranteed when original (Artiteq) products are combined correctly. The guarantee is null and void if there are combinations other than with the correct Artiteq products. A frame or canvas will always hang more steadily if **2 hanging wires** are used.

The weight of the frame determines the choice of the hook and wire, in combination with the maximum weight carrying capacity of one metre of the rail.



HANGING WIRES AND HOOKS

## **HANGING SETS**