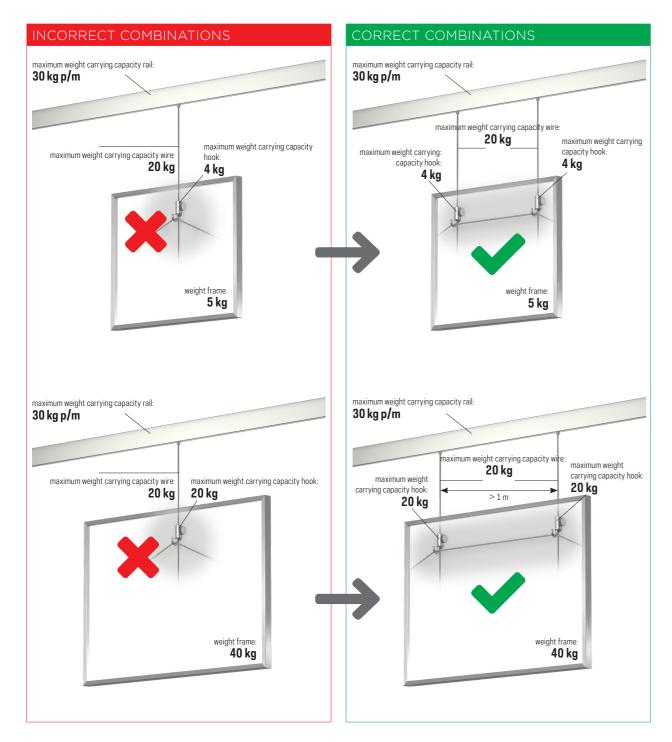

## **COMBINATIONS**

A picture hanging system comprises the following elements: **rail**, **hanging wire** and **hanging hook**. Artiteq guarantees the functionality of the products because it carefully coordinates the various elements of a picture hanging system. The quality can only be guaranteed when original (Artiteq) products are combined correctly. The guarantee is null and void if there are combinations other than with the correct Artiteq products. A frame or canvas will always hang more steadily if **2 hanging wires** are used.

The weight of the frame determines the choice of the hook and wire, in combination with the maximum weight carrying capacity of one metre of the rail.

HANGING WIRES AND HOOKS