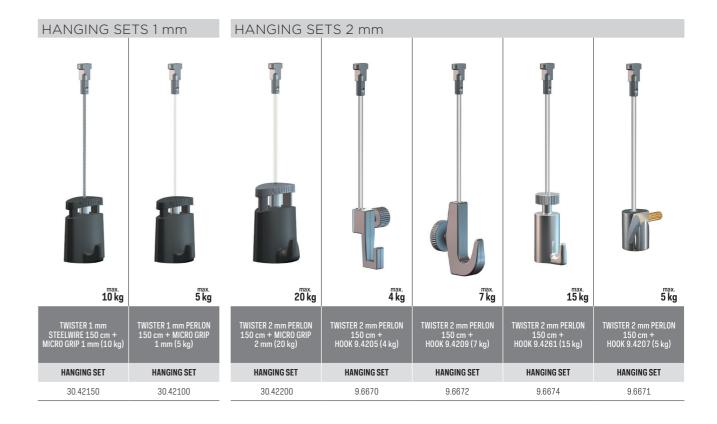

## **COMBINATIONS**

A picture hanging system comprises the following elements: **rail**, **hanging wire** and **hanging hook**. Artiteq guarantees the functionality of the products because it carefully coordinates the various elements of a picture hanging system. The quality can only be guaranteed when original (Artiteq) products are combined correctly. The guarantee is null and void if there are combinations other than with the correct Artiteq products. A frame or canvas will always hang more steadily if **2 hanging wires** are used.

The weight of the frame determines the choice of the hook and wire, in combination with the maximum weight carrying capacity of one metre of the rail.



HANGING WIRES AND HOOKS

## **HANGING SETS**