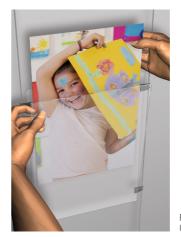

## Display It: professional and orderly

The Display It presentation system gives you a professional and orderly way to display your announcements or documents. The system's acrylic frames are easy to mount and adjust to the desired height. Thanks to the E-Clip for Display It, you can change the contents of the acrylic frames in seconds. The clip also makes it easy to connect the frames to one another, making both horizontal and vertical displays possible. This display system is ideal for estate agents and is often used as a 'face wall' for photos of staff displayed on the wall in hospitals and other institutions. Display It is available in Flex and Fixed mounting models. The Display It Flex version is used in combination with a hanging rail and stainless steel rods that are easy to reposition along the rail.

## CAN BE USED WITH ALL ARTITEQ PICTURE HANGING SYSTEMS

EASY TO CHANGE CONTENT

| ARTICLE NO. | 7803.211 | 2 mm A4 | 30 x 21 cm LANDSCAPE |
|-------------|----------|---------|----------------------|
| ARTICLE NO. | 7803.212 | 2 mm A4 | 21 x 30 cm PORTRAIT  |
| ARTICLE NO. | 7803.301 | 2 mm A3 | 42 x 30 cm LANDSCAPE |
| ARTICLE NO. | 7803.302 | 2 mm A3 | 30 x 42 cm PORTRAIT  |