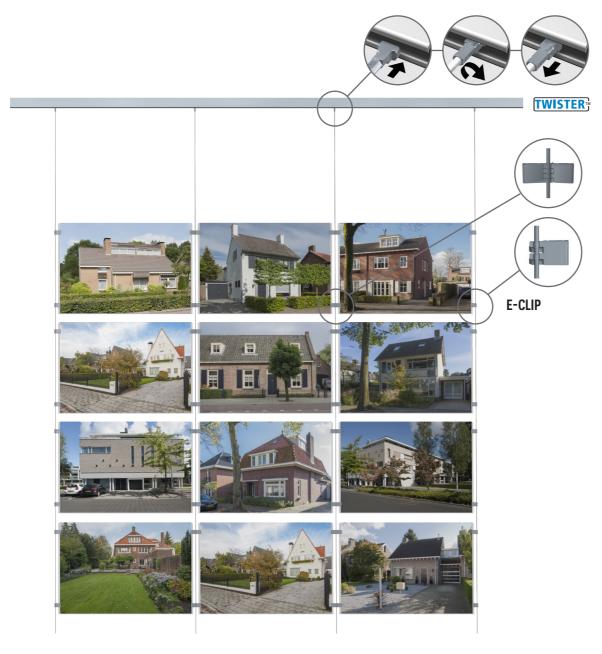

## Display It: professional and orderly

The Display It presentation system gives you a professional and orderly way to display your announcements or documents. The system's acrylic frames are easy to mount and adjust to the desired height. Thanks to the E-Clip for Display It, you can change the contents of the acrylic frames in seconds. The clip also makes it easy to connect the frames to one another, making both horizontal and vertical displays possible. This display system is ideal for estate agents and is often used as a 'face wall' for photos of staff displayed on the wall in hospitals and other institutions. Display It is available in Flex and Fixed mounting models. The Display It Flex version is used in combination with a hanging rail and stainless steel rods that are easy to reposition along the rail.

## CAN BE USED WITH ALL ARTITEQ PICTURE HANGING SYSTEMS

EASY TO CHANGE CONTENT

| ARTICLE NO. | 7803.211 | 2 mm A4 | 30 x 21 cm LANDSCAPE |
|-------------|----------|---------|----------------------|
| ARTICLE NO. | 7803.212 | 2 mm A4 | 21 x 30 cm PORTRAIT  |
| ARTICLE NO. | 7803.301 | 2 mm A3 | 42 x 30 cm LANDSCAPE |
| ARTICLE NO. | 7803.302 | 2 mm A3 | 30 x 42 cm PORTRAIT  |