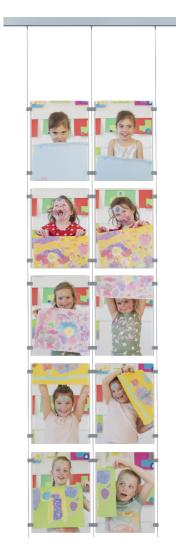

## Display It: professional and orderly

The Display It presentation system gives you a professional and orderly way to display your announcements or documents. The system's acrylic frames are easy to mount and adjust to the desired height. Thanks to the E-Clip for Display It, you can change the contents of the acrylic frames in seconds. The clip also makes it easy to connect the frames to one another, making both horizontal and vertical displays possible. This display system is ideal for estate agents and is often used as a 'face wall' for photos of staff displayed on the wall in hospitals and other institutions. Display It is available in Flex and Fixed mounting models. The Display It Flex version is used in combination with a hanging rail and stainless steel rods that are easy to reposition along the rail.

## CAN BE USED WITH ALL ARTITEQ PICTURE HANGING SYSTEMS

EASY TO CHANGE CONTENT

| ARTICLE NO. | 7803.211 | 2 mm A4 | 30 x 21 cm LANDSCAPE |
|-------------|----------|---------|----------------------|
| ARTICLE NO. | 7803.212 | 2 mm A4 | 21 x 30 cm PORTRAIT  |
| ARTICLE NO. | 7803.301 | 2 mm A3 | 42 x 30 cm LANDSCAPE |
| ARTICLE NO. | 7803.302 | 2 mm A3 | 30 x 42 cm PORTRAIT  |