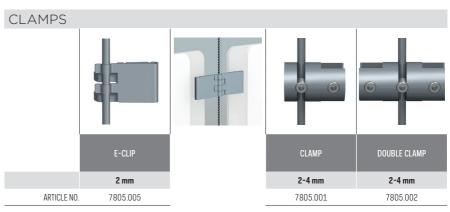

## Display It: professional and orderly

The Display It presentation system gives you a professional and orderly way to display your announcements or documents. The system's acrylic frames are easy to mount and adjust to the desired height. Thanks to the E-Clip for Display It, you can change the contents of the acrylic frames in seconds. The clip also makes it easy to connect the frames to one another, making both horizontal and vertical displays possible. This display system is ideal for estate agents and is often used as a 'face wall' for photos of staff displayed on the wall in hospitals and other institutions. Display It is available in Flex and Fixed mounting models. The Display It Flex version is used in combination with a hanging rail and stainless steel rods that are easy to reposition along the rail.

| CLAMP DISPLAY |
|---------------|
| 7805.003      |

86 | artiteq.com | 87