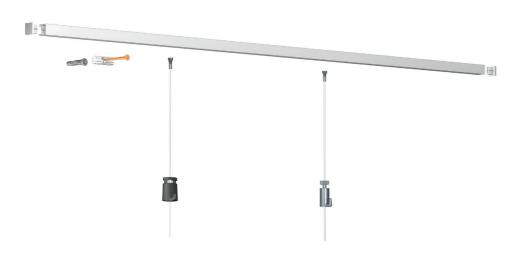

## Compact and attractive hanging system

"Less rail, more art". Contour Rail gets the job done in spite of its minimal dimensions, and has an attractive, sleek design. Hanging pictures, or hanging and moving framed photos is easy thanks to the Contour Rail. Using the clips, the picture rails may be mounted to the wall (minimum distance from the ceiling: 15 mm). In addition to the aluminium version of the rail, the available model in white may be painted in any colour. The refined style of the 1 mm Twister hanging wires with Micro Grip 1 mm suspension hook make them a perfect match for the compact shape of this hanging system.