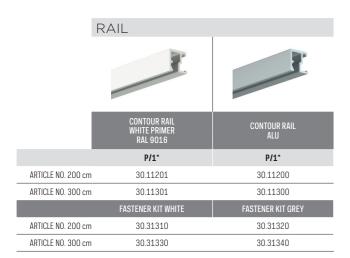

|                    | RAIL                                     |                     |
|--------------------|------------------------------------------|---------------------|
|                    |                                          |                     |
|                    | CONTOUR RAIL<br>WHITE PRIMER<br>RAL 9016 | CONTOUR RAIL<br>Alu |
|                    | P/1*                                     | P/1*                |
| ARTICLE NO. 200 cm | 30.11201                                 | 30.11200            |
| ARTICLE NO. 300 cm | 30.11301                                 | 30.11300            |