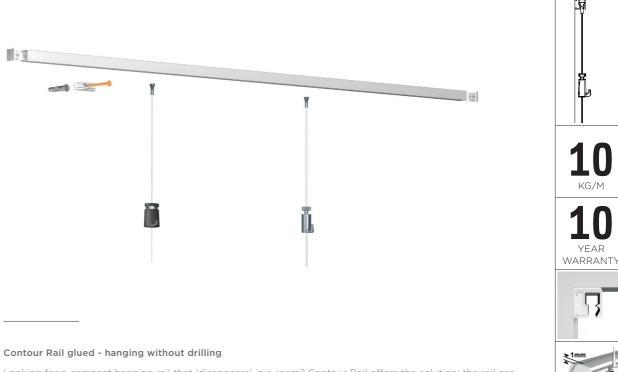

## **CONTOUR RAIL GLUED**

Looking for a compact hanging rail that 'disappears' in a room? Contour Rail offers the solution: the rail can also be mounted to the ceiling using glue. Thanks to the special design, the glue may be applied in and on the profile in the desired manner. When the Contour Rail is glued and painted in the same colour as the wall, it becomes inconspicuous while still offering all the advantages of a flexible hanging system: the ability to hang and move pictures without damaging the walls.