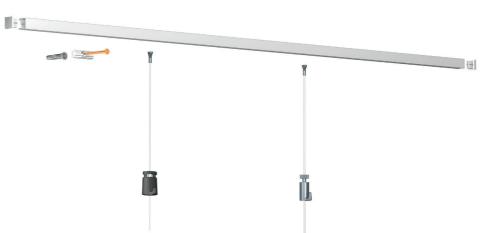

## Compact and attractive hanging system

"Less rail, more art". Contour Rail gets the job done in spite of its minimal dimensions, and has an attractive, sleek design. Hanging pictures, or hanging and moving framed photos is easy thanks to the Contour Rail. Using the clips, the picture rails may be mounted to the wall (minimum distance from the ceiling: 15 mm). In addition to the aluminium version of the rail, the available model in white may be painted in any colour. The refined style of the 1 mm Twister hanging wires with Micro Grip 1 mm suspension hook make them a perfect match for the compact shape of this hanging system.