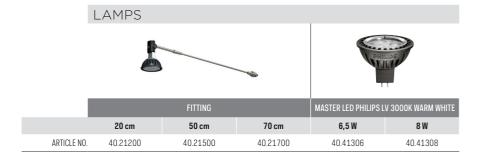

## Easy installation in three steps

In 3 quick steps you can fit the rail and connect the power supply without requiring special tools and techniques. Step 1 comprises fitting the clips (Click&Connect) to the wall and clicking the rail to the clips. The rail immediately fits firmly in place after which you can carry out Step 2; connecting the power supply. Step 3 involves installing the picture lighting fittings: with just one quarter turn you can position these where you want on the rail. The fittings are suitable for LED and halogen lamps and are available in lengths of 20 cm, 50 cm and 70 cm. You can adjust the high-temperature resistant luminaire cover, manufactured from high-quality plastic, to direct the lighting onto your picture. The conductive and hanging functions for the hanging rail with picture lighting are separated. All Combi Rail Pro Light components are approved by reputable, independent certification authorities.