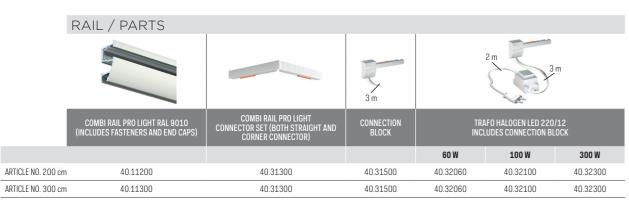

## Easy installation in three steps

In 3 quick steps you can fit the rail and connect the power supply without requiring special tools and techniques. Step 1 comprises fitting the clips (Click&Connect) to the wall and clicking the rail to the clips. The rail immediately fits firmly in place after which you can carry out Step 2; connecting the power supply. Step 3 involves installing the picture lighting fittings: with just one quarter turn you can position these where you want on the rail. The fittings are suitable for LED and halogen lamps and are available in lengths of 20 cm, 50 cm and 70 cm. You can adjust the high-temperature resistant luminaire cover, manufactured from high-quality plastic, to direct the lighting onto your picture. The conductive and hanging functions for the hanging rail with picture lighting are separated. All Combi Rail Pro Light components are approved by reputable, independent certification authorities.