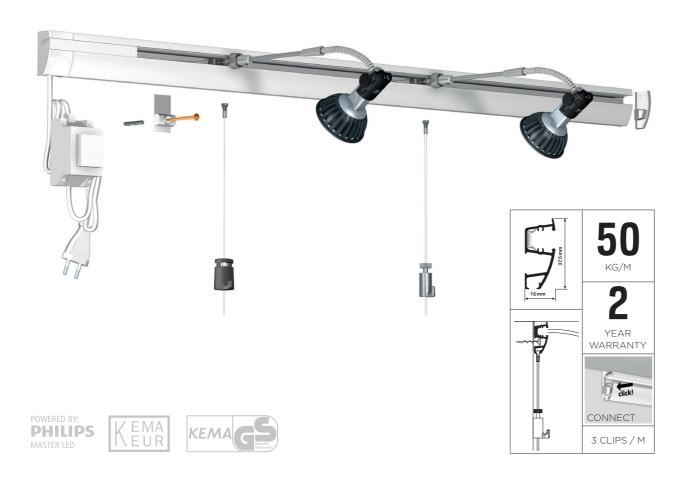

## Flexible picture hanging and lighting system in one

Combi Rail Pro Light combines picture hanging and lighting in one system. The rail's attractive, neutral design enables it to be integrated in almost every style of interior. Use the adjustable fittings to provide optimum and high-quality lighting for pictures and other wall decorations on your wall. You can position the Twister suspension wires anywhere along the rail, making it easy to change and move artwork and pictures. This flexible and user-friendly picture hanging system guarantees that the walls in your room will stay undamaged.

## Easy installation in three steps

In 3 quick steps you can fit the rail and connect the power supply without requiring special tools and techniques. Step 1 comprises fitting the clips (Click&Connect) to the wall and clicking the rail to the clips. The rail immediately fits firmly in place after which you can carry out Step 2; connecting the power supply. Step 3 involves installing the picture lighting fittings: with just one quarter turn you can position these where you want on the rail. The fittings are suitable for LED and halogen lamps and are available in lengths of 20 cm, 50 cm and 70 cm. You can adjust the high-temperature resistant luminaire cover, manufactured from high-quality plastic, to direct the lighting onto your picture. The conductive and hanging functions for the hanging rail with picture lighting are separated. All Combi Rail Pro Light components are approved by reputable, independent certification authorities.