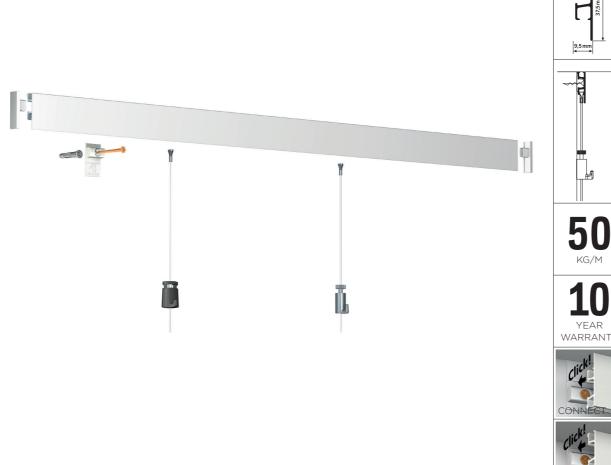

## PICTURE HANGING SYSTEMS - WALL **CLICK RAIL PRO**

The Click Rail Pro hanging system is the professional, heavy-duty version of the Click Rail. The rail is quick and easy to instal thanks to the Click&Connect clips, and can be mounted on the wall, flush against the ceiling. It is possible to mount the rail in such a way that the sliders for the hanging wire may be subtly hidden behind the rail. The Click Rail Pro picture hanging system has a maximum load capacity of 50 kg/m. Hanging heavy pictures and wall decorations is no problem with the Click Rail Pro. Click Rail Pro is a strong picture hanging system that you can trust when it comes to hanging your art on the wall. The hanging wires may be moved and clicked into the rail again at any desired location. This assures you of flexibility in what you display on your walls. Moving or replacing a work of art is fast and easy, and there's no risk of damaging the walls.