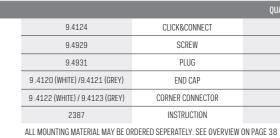

## PICTURE HANGING SYSTEMS - WALL **CLICK RAIL PRO**

KG/M 10 YEAR WARRANTY 3 CLIPS / M

|                  | QUANTITY 200 cm | QUANTITY 300 cm |
|------------------|-----------------|-----------------|
| CLICK&CONNECT    | бx              | 9x              |
| SCREW            | бx              | 9x              |
| PLUG             | бx              | 9x              |
| END CAP          | 2x              | 2x              |
| CORNER CONNECTOR | 1x              | 1x              |
| INSTRUCTION      | 1x              | 1x              |
|                  |                 |                 |