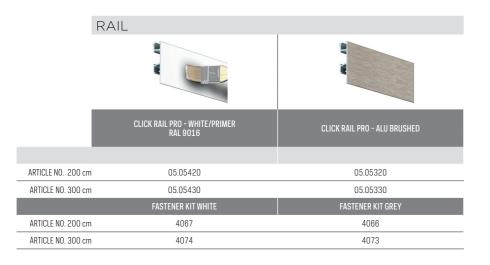

## PICTURE HANGING SYSTEMS - WALL **CLICK RAIL PRO**

The Click Rail Pro hanging system is the professional, heavy-duty version of the Click Rail. The rail is quick and easy to instal thanks to the Click&Connect clips, and can be mounted on the wall, flush against the ceiling. It is possible to mount the rail in such a way that the sliders for the hanging wire may be subtly hidden behind the rail. The Click Rail Pro picture hanging system has a maximum load capacity of 50 kg/m. Hanging heavy pictures and wall decorations is no problem with the Click Rail Pro. Click Rail Pro is a strong picture hanging system that you can trust when it comes to hanging your art on the wall. The hanging wires may be moved and clicked into the rail again at any desired location. This assures you of flexibility in what you display on your walls. Moving or replacing a work of art is fast and easy, and there's no risk of damaging the walls.