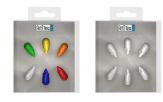

## EXTRA / OPTIONAL

| 7430.010 | MOUSE MAGNETS COLOUR |
|----------|----------------------|
| 7430.020 | MOUSE MAGNETS WHITE  |
|          |                      |

7420.010