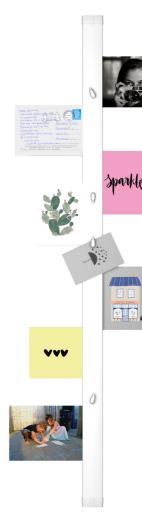

## Practical use of narrow wall spaces

This vertical display system takes up little space and can therefore a hanging system for, for example, cards and photos and this is a u photos can be slid into both sides of the rail. The Card Rail also has cards, etc. The Mouse Magnets can be used on the front of the Car wall in especially an office, kitchen or child's bedroom.

The Card Rail has a sleek, white finish, RAL 9016 (can be repaidifferent areas of the home or office.

used in many places in an office or home. The Card Rail is ul system for collecting or displaying these. The cards and magnetic strip, which can also be used to display photos, Rail. This display system can be a practical addition to the

nd is 114 cm in length. Ideal for use in narrow wall spaces in