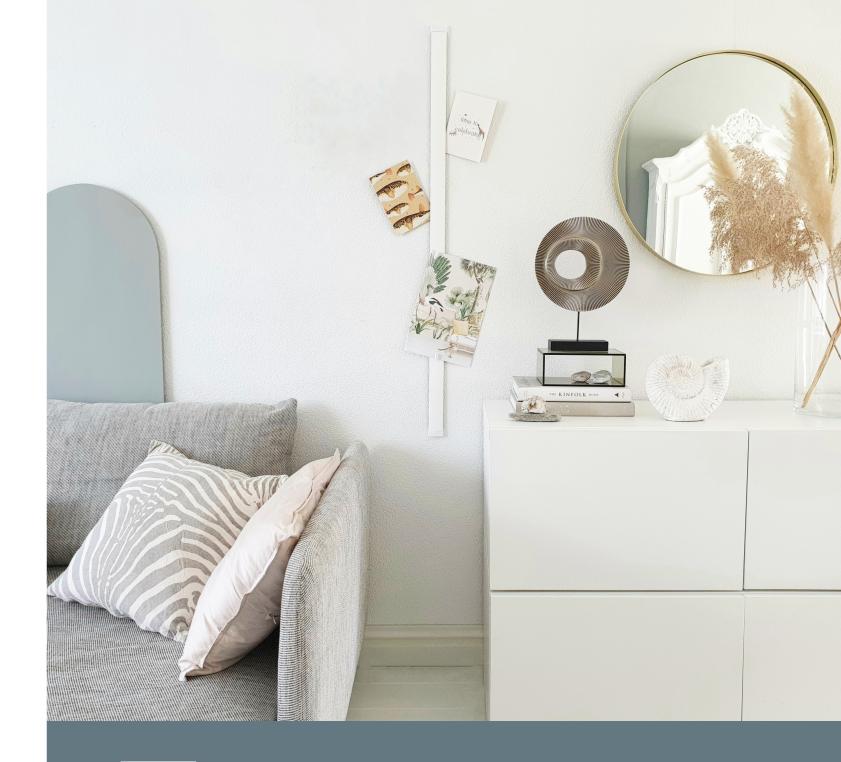

## Practical use of narrow wall spaces

This vertical display system takes up little space and can therefore a hanging system for, for example, cards and photos and this is a u photos can be slid into both sides of the rail. The Card Rail also has cards, etc. The Mouse Magnets can be used on the front of the Car wall in especially an office, kitchen or child's bedroom.

The Card Rail has a sleek, white finish, RAL 9016 (can be repaidifferent areas of the home or office.

used in many places in an office or home. The Card Rail is ul system for collecting or displaying these. The cards and magnetic strip, which can also be used to display photos, Rail. This display system can be a practical addition to the

nd is 114 cm in length. Ideal for use in narrow wall spaces in