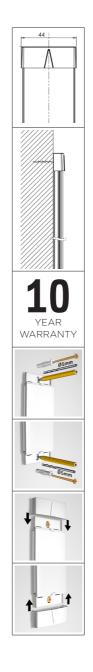

## CARD RAIL

7220.110 CARD RAIL WHITE (RAL 9016) 114 cm INCLUDES FASTENER MATERIAL, END CAPS AND 4 MOUSE MAGNETS (WHITE)

0

## EXTRA / OPTIONAL

| 7430.010 | MOUSE MAGNETS COLOUR |
|----------|----------------------|
| 7430.020 | MOUSE MAGNETS WHITE  |
|          |                      |

7420.010