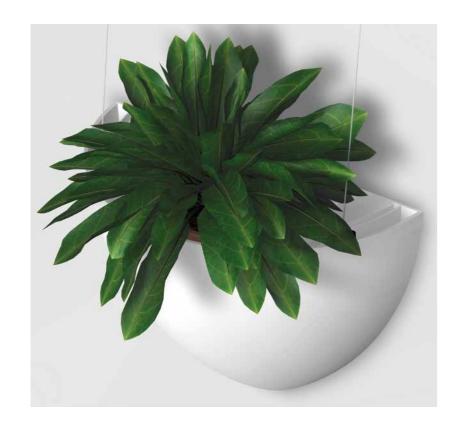

## Make room for plants on the wall

There is always room for plants in your home or office. Create a surprising and dynamic effect with the Artiteq Botaniq hanging flowerpot. Hang your plants optimally with the stylish Botaniq with soft round shapes. The Botaniq comes with two 1mm perlon Twister hanging wires and two Micro Grip hooks, so you can easily hang it at the right height within Artiteq's hanging rail. The Botaniq hanging flowerpot can only be used in combination with a picture hanging rail. Choose your color and combine with several other hanging pots at different heights to give your interior an urban jungle and natural touch!