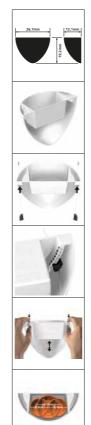

## Make room for plants on the wall

There is always room for plants in your home or office. Create a surprising and dynamic effect with the Artiteq Botaniq hanging flowerpot. Hang your plants optimally with the stylish Botaniq with soft round shapes. The Botaniq comes with two 1mm perlon Twister hanging wires and two Micro Grip hooks, so you can easily hang it at the right height within Artiteq's hanging rail. The Botaniq hanging flowerpot can only be used in combination with a picture hanging rail. Choose your color and combine with several other hanging pots at different heights to give your interior an urban jungle and natural touch!