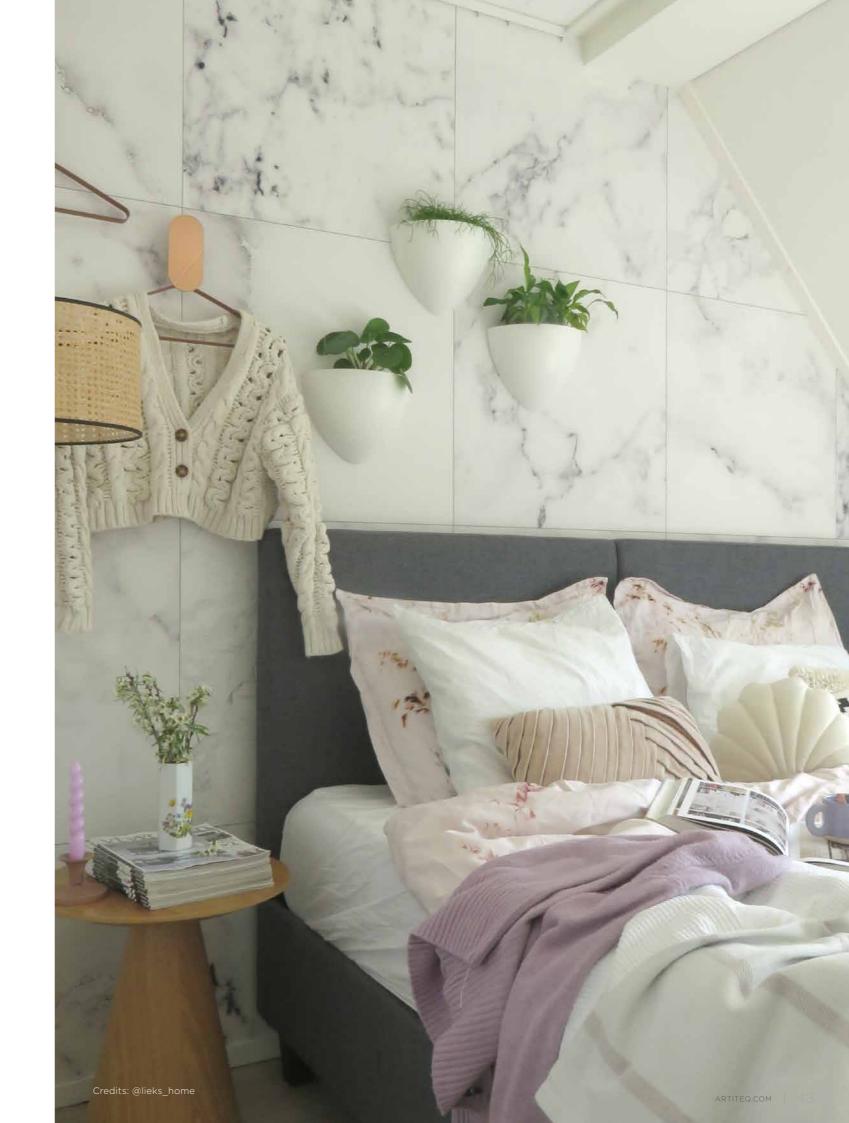

## **BOTANIQ**

## Make room for plants on the wall

There is always room for plants in your home or office. Create a surprising and dynamic effect with the Artiteq Botaniq hanging flowerpot. Hang your plants optimally with the stylish Botaniq with soft round shapes. The Botaniq comes with two 1mm perlon Twister hanging wires and two Micro Grip hooks, so you can easily hang it at the right height within Artiteq's hanging rail. The Botaniq hanging flowerpot can only be used in combination with a picture hanging rail. Choose your color and combine with several other hanging pots at different heights to give your interior an urban jungle and natural touch!