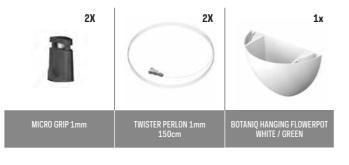

## Make room for plants on the wall

There is always room for plants in your home or office. Create a surprising and dynamic effect with the Artiteq Botaniq hanging flowerpot. Hang your plants optimally with the stylish Botaniq with soft round shapes. The Botaniq comes with two 1mm perlon Twister hanging wires and two Micro Grip hooks, so you can easily hang it at the right height within Artiteq's hanging rail. The Botaniq hanging flowerpot can only be used in combination with a picture hanging rail. Choose your color and combine with several other hanging pots at different heights to give your interior an urban jungle and natural touch!