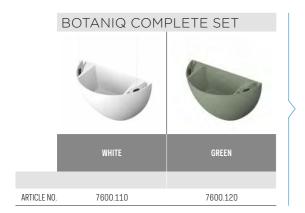

## Make room for plants on the wall

There is always room for plants in your home or office. Create a surprising and dynamic effect with the Artiteq Botaniq hanging flowerpot. Hang your plants optimally with the stylish Botaniq with soft round shapes. The Botaniq comes with two 1mm perlon Twister hanging wires and two Micro Grip hooks, so you can easily hang it at the right height within Artiteq's hanging rail. The Botaniq hanging flowerpot can only be used in combination with a picture hanging rail. Choose your color and combine with several other hanging pots at different heights to give your interior an urban jungle and natural touch!